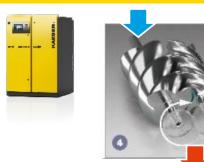

## How do we compress the medium?

#### **C** Rotary SCREW rotors with SIGMA profile