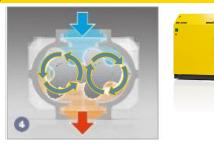

## How do we compress the medium?

#### **Rotary LOBE rotors with OMEGA profile**