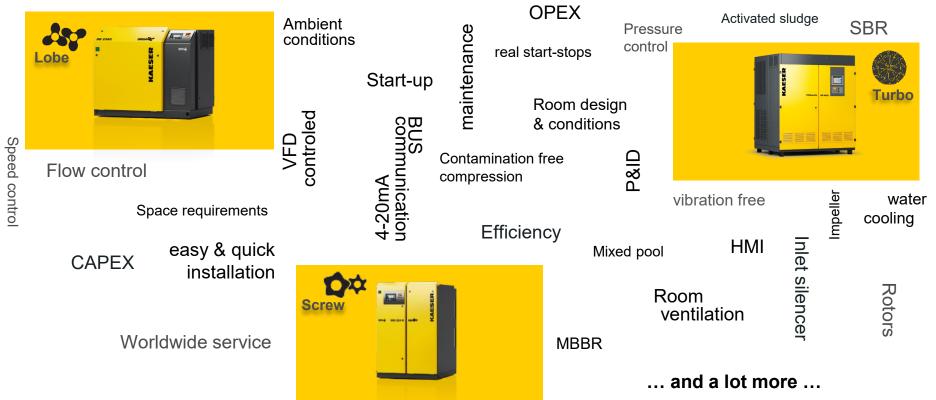

## **Blowers portfolio**

| , الــــــــــــــــــــــــــــــــــــ | bes       |                                  |
|------------------------------------------|-----------|----------------------------------|
|                                          |           | OMEGA rotary lobe<br>blower      |
| Free air delivery                        | [m³/min]  | 1,0 – 160                        |
|                                          | [m³/h]    | 60 - 9.600                       |
|                                          | [cfm]     | 36 - 5.650                       |
| Differential pressure                    | [mbar(g)] | Pressure ≤ 1000<br>Vacuum ≤ 500  |
|                                          | [psig]    | Pressure ≤ 14.5<br>Vacuum ≤ 7,25 |
| Rated motor power                        | [kW]      | 1,5 - 250                        |
|                                          | [HP]      | 2 – 335                          |
|                                          |           |                                  |

| ,L' and ,M' screws                |  |  |  |  |
|-----------------------------------|--|--|--|--|
| SIGMA rotary screw blower         |  |  |  |  |
| 4,0 - 164                         |  |  |  |  |
| 240 - 9.840                       |  |  |  |  |
| 142 – 5790                        |  |  |  |  |
| Pressure ≤ 1100<br>Vacuum ≤ 550   |  |  |  |  |
| Pressure ≤ 15,95<br>Vacuum ≤ 7,98 |  |  |  |  |
| 7,5 - 250                         |  |  |  |  |
| 10 – 335                          |  |  |  |  |
|                                   |  |  |  |  |

| ,L', ,M' | and ,H | impellers |
|----------|--------|-----------|
|----------|--------|-----------|

| High speed turbo blower |  |  |  |
|-------------------------|--|--|--|
| 18,4 - 255              |  |  |  |
| 1.100 – 15.300          |  |  |  |
| 590 – 9000              |  |  |  |
| Pressure ≤ 1400         |  |  |  |
| Pressure ≤ 20,3         |  |  |  |
| 150 & 300               |  |  |  |
| 200 & 400               |  |  |  |
|                         |  |  |  |
|                         |  |  |  |
|                         |  |  |  |
|                         |  |  |  |
|                         |  |  |  |

## Key question: Which technology is the best?

From CAPEX to OPEX

MPRESSORE