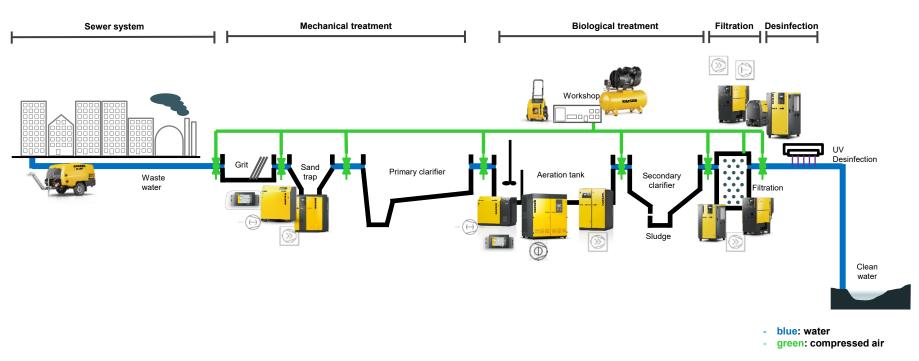

Compressores Portugal**

National Network of technical and commercial service



Sede Portugal KAESER COMPRESSORES Lda Zona Industrial da Poupa II Rua C, Lote 5 e 7 4780-321 Santo Tirso → Todas as localizações

#### Today

35 employees distributed across departments:

- Technical Service
- Commercial department
- After Sales Support
- Projects & Applications
- Logistics
- Administration

1988 Motivar opens in Santo Tirso

2011

KASER takes over Motivar and estabilshes KAESER Compressores Lda

KAESER is one of the largest suppliers of compressed air systems, with more than 8200 employees worldwide



Stock locations

••••••••••••••••



#### ... our compressed air product family

Compressors, mobiles, dryers, blowers and controlers





## **Product examples in a Waste Water Business**





## How do we compress the medium?



#### **Rotary LOBE rotors with OMEGA profile**



#### **C** Rotary SCREW rotors with SIGMA profile



#### High speed TURBO impeller





## **Blowers portfolio**

| , الــــــــــــــــــــــــــــــــــــ | bes       |                                  |
|------------------------------------------|-----------|----------------------------------|
|                                          |           | OMEGA rotary lobe<br>blower      |
| Free air delivery                        | [m³/min]  | 1,0 – 160                        |
|                                          | [m³/h]    | 60 - 9.600                       |
|                                          | [cfm]     | 36 - 5.650                       |
| Differential pressure                    |