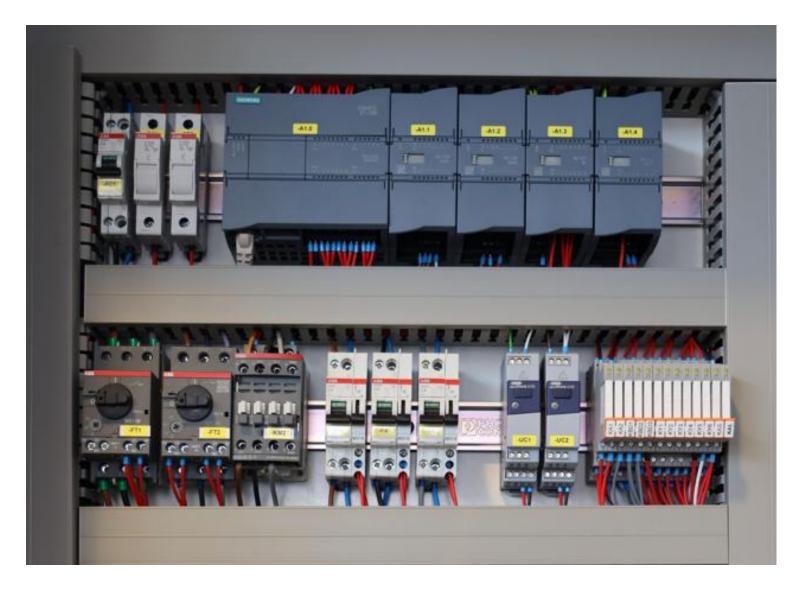

# **Water Treatment (Reverse Osmosis)**

Control board and command center installation.

 Measurement of conductivity in untreated water (before treatment process) and treated water (after treatment process).

With compensated temperature measurement.