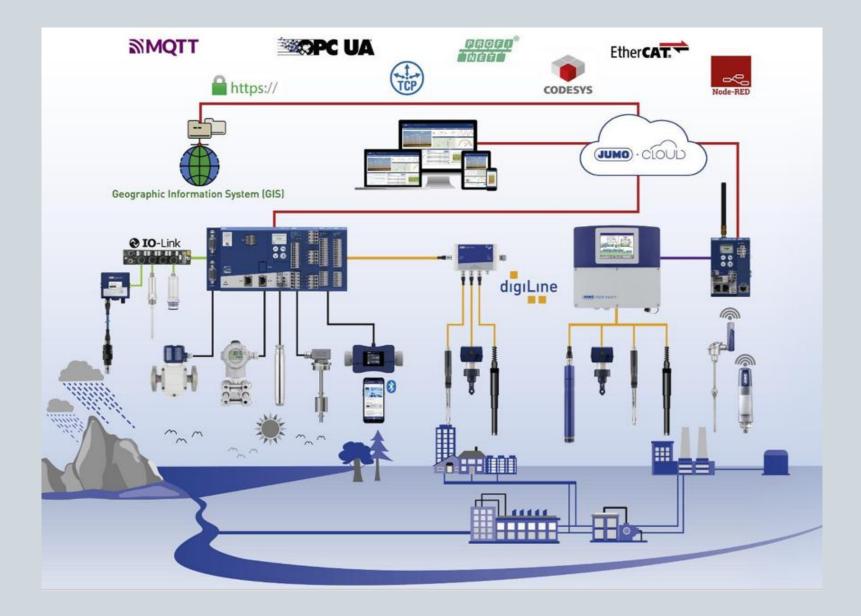

# **Automation technology**

#### **Automation Components**

#### **Automation System (PLC)**

#### Scalable & state of the art

**Codesys PLC** 

**Intelligent IO-Moduls** 

**Controller Moduls up to 120 PID loops** 

Fieldbus compatible (Profinet, EtherCat, ModBus TCP/RTU)

Communication via OPC/UA & MQTT

**Web Services** 

#### **SCADA & CLOUD**

#### Data handling safe & smart

Visualisation and data control from anywhere (Web based)

Save data hosting & highest security

Flexible Dashboard design

Alarm & Control system