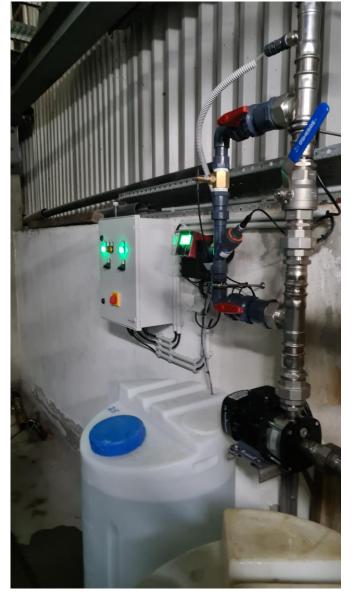

# **Water Treatment (Reverse Osmosis)**

- Measurement of ORP at the inlet of the treatment process.
- Dosing control.

# **Water Treatment (Reverse Osmosis)**

Control board and command center installation.

 Measurement of conductivity in untreated water (before treatment process) and treated water (after treatment process).

With compensated temperature measurement.