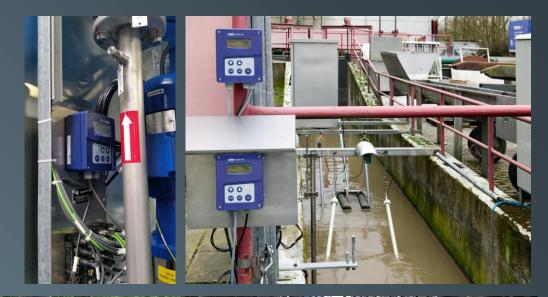

# **Water Treatment (Reverse Osmosis)**

- Measurement of ORP at the inlet of the treatment process.
- Dosing control.

# **Water Treatment (Reverse Osmosis)**

Control board and command center installation.

 Measurement of conductivity in untreated water (before treatment process) and treated water (after treatment process).

With compensated temperature measurement.