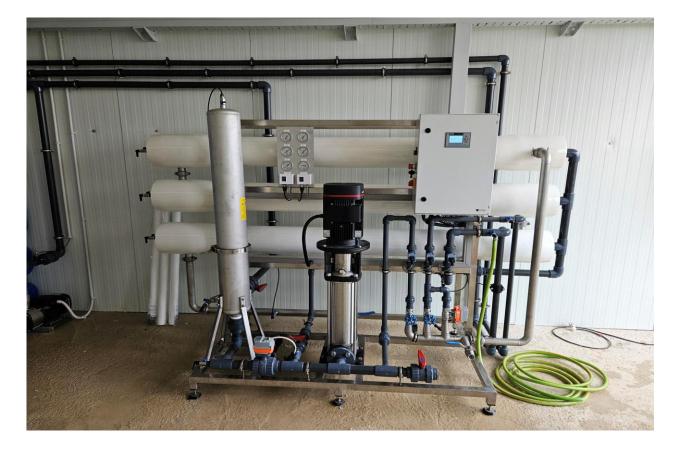

# **Water Treatment (Reverse Osmosis)**

# **Water Treatment (Reverse Osmosis)**

Control board and command center installation.

 Measurement of conductivity in untreated water (before treatment process) and treated water (after treatment process).

With compensated temperature measurement.