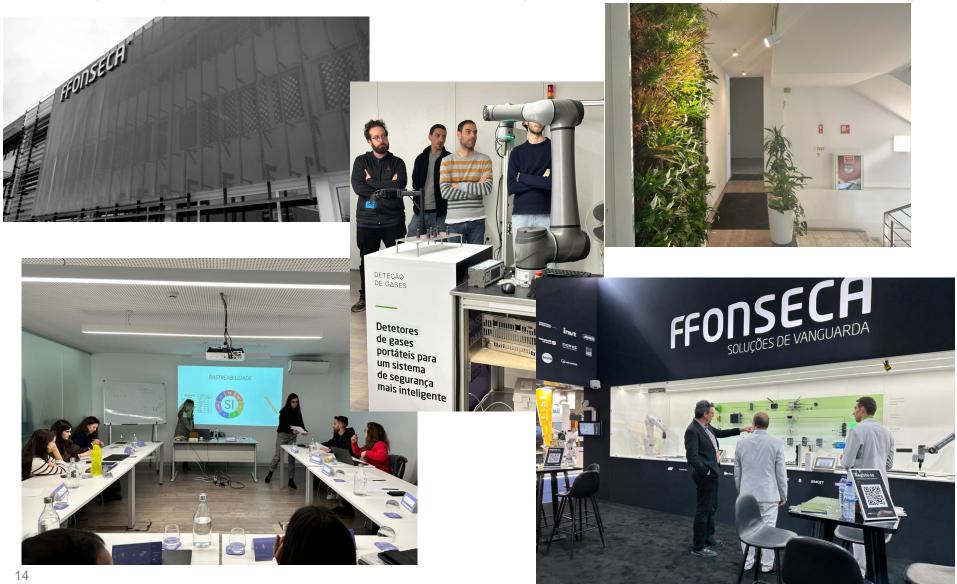

# F. Fonseca – Main Office (5000 m2 workplace)

Sales / Engineering / Tech support / IT / Warehouse / Marketing / Finance & Accounting / Back Office / Training rooms / Gym

# The team