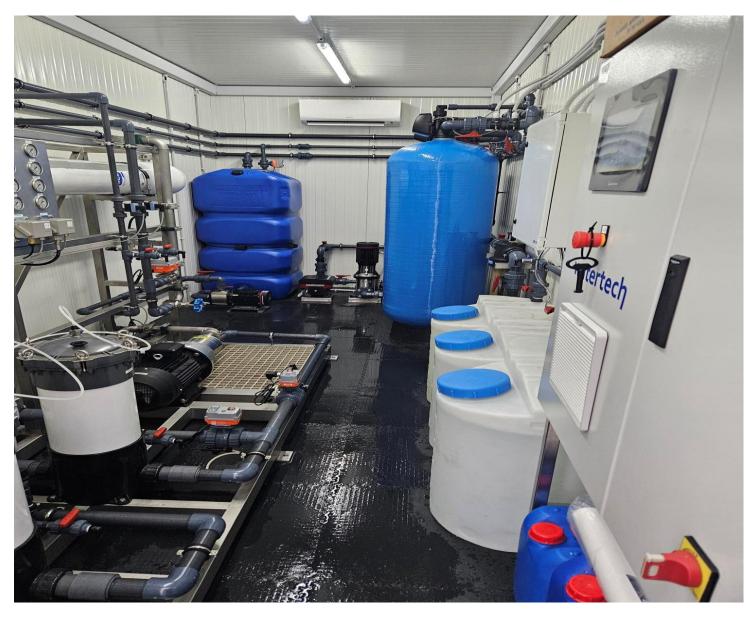

# **Water Treatment (Dessalination Process)**

Control board and command center installation.

 Measurement of conductivity for the inlet water and for the treated water.

With compensated temperature measurement.