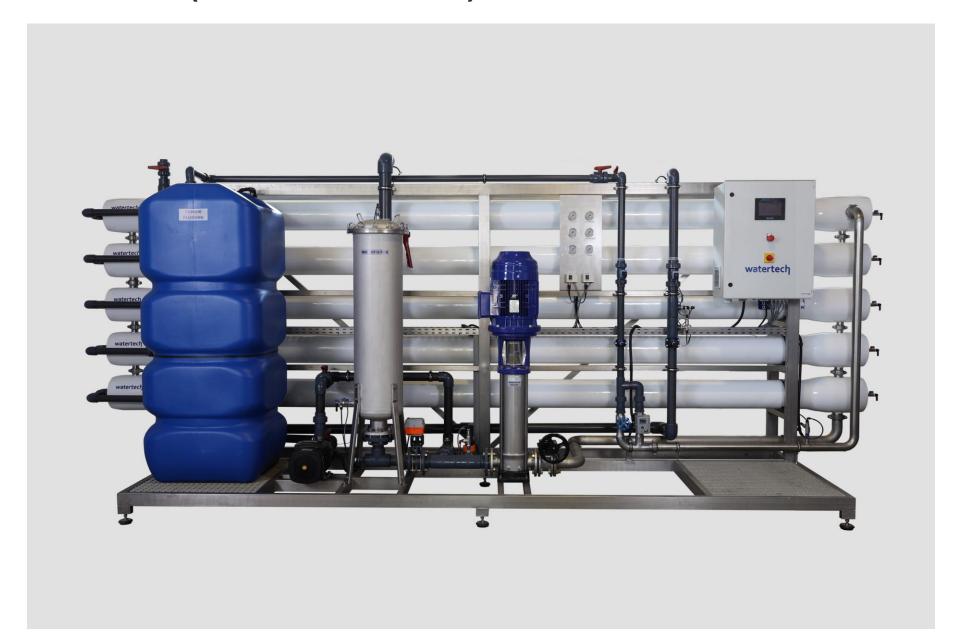

# **Water Treatment (Reverse Osmosis)**

# **Water Treatment (Reverse Osmosis)**

- Measurement of ORP at the inlet of the treatment process.
- Dosing control.

# **Water Treatment (Reverse Osmosis)**

Control board and command center installation.

 Measurement of conductivity in untreated water (before treatment process) and treated water (after treatment process).

With compensated temperature measurement.