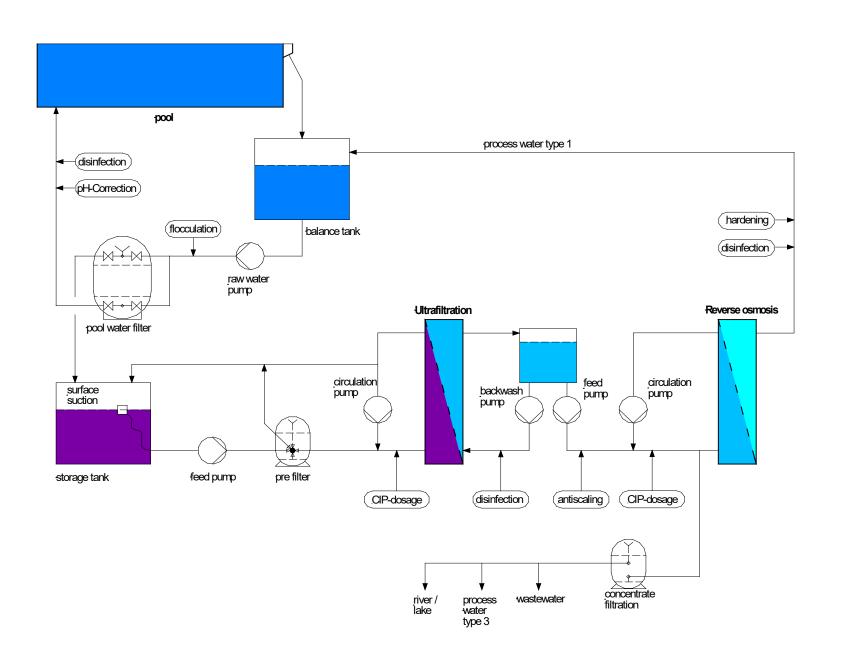

#### References:

- Aquashow Park,
   Quarteira, Portugal
- Rulantica Europa Park Rust, Germany
- Migros Group Zurich,
   Switzerland
- approx. 100 public swimming pools in Germany

**BREMAG** plants for backwash water treatment are equipped with a process combination consisting of ultrafiltration and reverse osmosis, in accordance with the German standard.

Two-stage ultrafiltration is possible for brine.

Due to the hygienic treatment, up to 80 % of the backwash waste water can be returned to the pool water.

This saves water costs in addition to sewage fees.

And it also reduces costs for heating and CO<sub>2</sub> emissions as a result of avoided energy that is else needed for heating water.

A fully-automatic treatment stage for chemical membrane cleaning ensures the plants' high operational reliability.