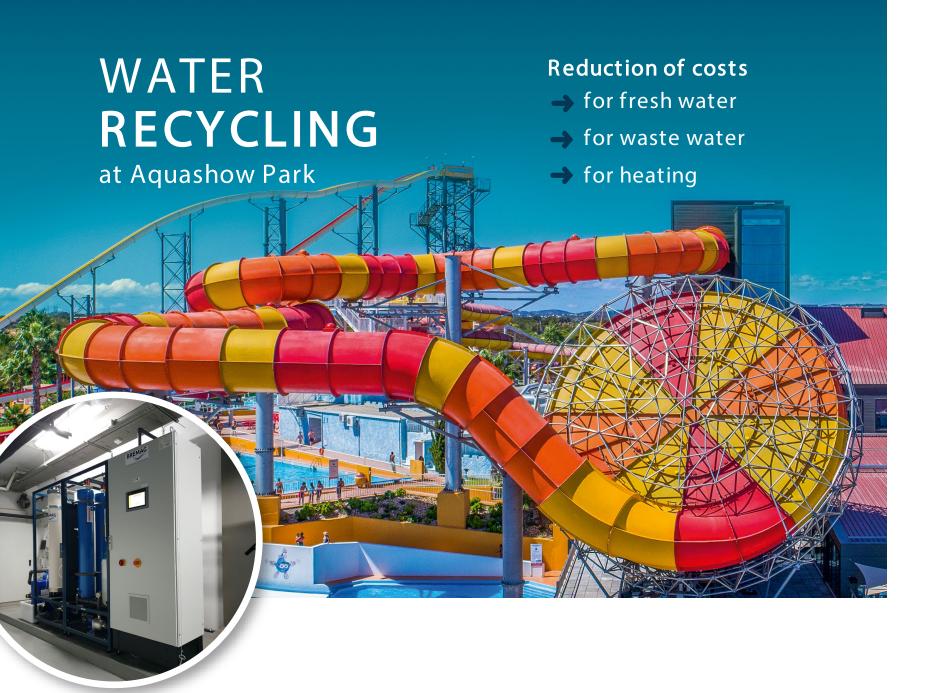

#### References:

- Aquashow Park,
   Quarteira, Portugal
- Rulantica Europa Park Rust, Germany
- Migros Group Zurich,
   Switzerland
- approx. 100 public swimming pools in Germany

**BREMAG** plants for backwash water treatment are equipped with a process combination consisting of ultrafiltration and reverse osmosis, in accordance with the German standard.

## rolear. ON

AQUASHOW

INDOOR WATER PARK

BREMAG Water Treatment System supplied and installed by Rolear.ON

## SPECIAL INSTALLATIONS WATER TREATMENT

AQUASHOW – INDOOR WATER PARK BREMAG Water Treatment System supplied and installed by Rolear.ON

Water Reuse System

Technology provided by Bremag

- Reuse of water from pool filter backwashing
- Annual savings of 10,000 m<sup>3</sup> of water
- Estimated 75% reduction in total water consumption related to the process

#### **Energy Consumption Optimization**

- Reused water is reintroduced into the system with conserved temperature
- Avoids the need to reheat from 15 °C to 30 °C
- Reduces energy consumption and operational costs

### Significant Environmental Contribution

- Prevents the emission of approximately 50 tonnes of carbon dioxide per year
- Reduces the ecological footprint of the infrastructure
- The initiative aligns with principles of energy efficiency and environmental sustainability