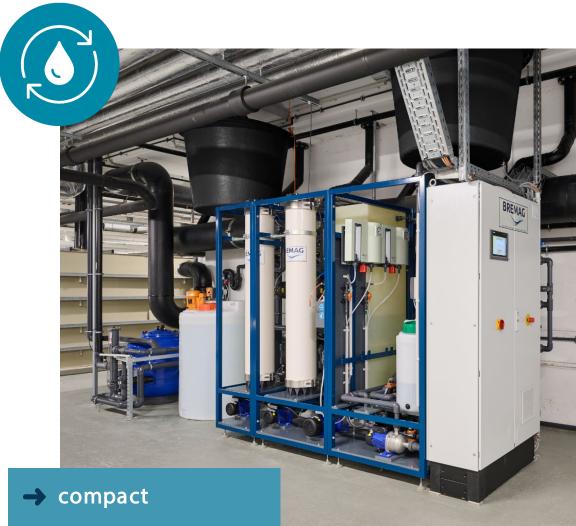

#### References:

- Aquashow Park,
   Quarteira, Portugal
- Rulantica Europa Park Rust, Germany
- Migros Group Zurich,
   Switzerland
- approx. 100 public swimming pools in Germany

**BREMAG** plants for backwash water treatment are equipped with a process combination consisting of ultrafiltration and reverse osmosis, in accordance with the German standard.

Two-stage ultrafiltration is possible for brine.

Due to the hygienic treatment, up to 80 % of the backwash waste water can be returned to the pool water.

This saves water costs in addition to sewage fees.

And it also reduces costs for heating and CO<sub>2</sub> emissions as a result of avoided energy that is else needed for heating water.

A fully-automatic treatment stage for chemical membrane cleaning ensures the plants' high operational reliability.