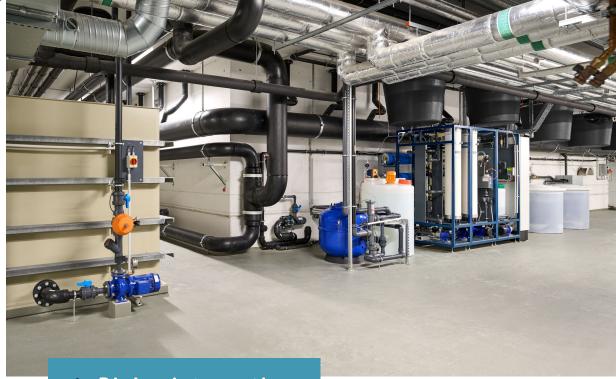

## rolear. ON

AQUASHOW

INDOOR WATER PARK

BREMAG Water Treatment System supplied and installed by Rolear.ON

## SPECIAL INSTALLATIONS WATER TREATMENT

AQUASHOW – INDOOR WATER PARK BREMAG Water Treatment System supplied and installed by Rolear.ON

Water Reuse System

Technology provided by Bremag

- Reuse of water from pool filter backwashing
- Annual savings of 10,000 m<sup>3</sup> of water
- Estimated 75% reduction in total water consumption related to the process

#### **Energy Consumption Optimization**

- Reused water is reintroduced into the system with conserved temperature
- Avoids the need to reheat from 15 °C to 30 °C
- Reduces energy consumption and operational costs

### Significant Environmental Contribution

- Prevents the emission of approximately 50 tonnes of carbon dioxide per year
- Reduces the ecological footprint of the infrastructure
- The initiative aligns with principles of energy efficiency and environmental sustainability