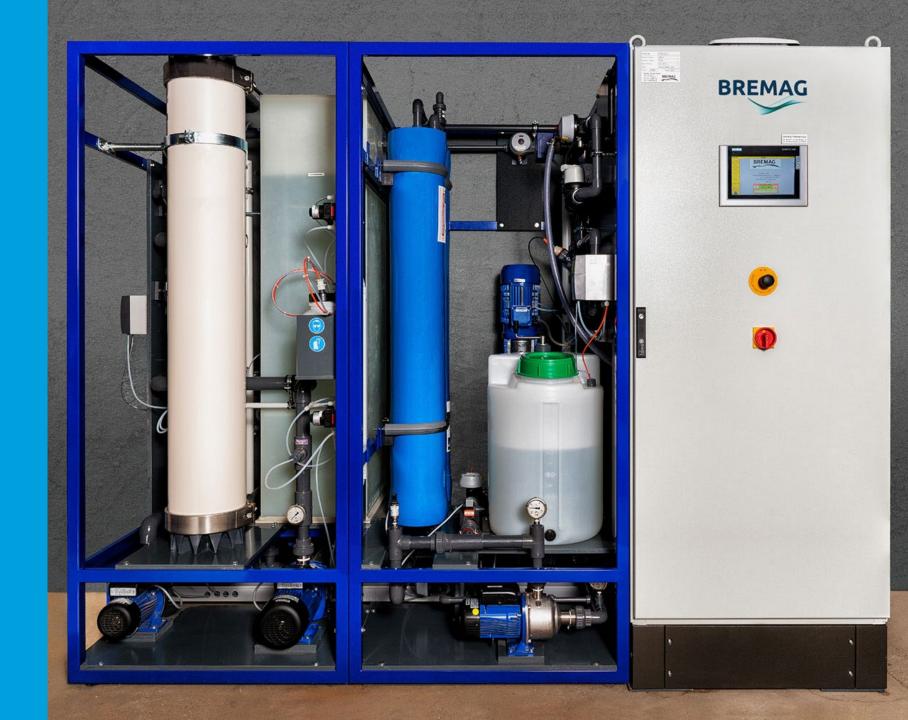

#### References:

- Aquashow Park,
   Quarteira, Portugal
- Rulantica Europa Park Rust, Germany
- Migros Group Zurich,
   Switzerland
- approx. 100 public swimming pools in Germany

**BREMAG** plants for backwash water treatment are equipped with a process combination consisting of ultrafiltration and reverse osmosis, in accordance with the German standard.

Two-stage ultrafiltration is possible for brine.

Due to the hygienic treatment, up to 80 % of the backwash waste water can be returned to the pool water.

This saves water costs in addition to sewage fees.

And it also reduces costs for heating and CO<sub>2</sub> emissions as a result of avoided energy that is else needed for heating water.

A fully-automatic treatment stage for chemical membrane cleaning ensures the plants' high operational reliability.